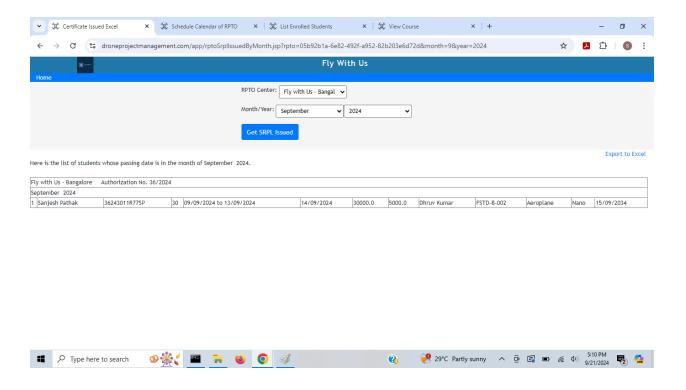

 Generate Student Remote Pilot License Issued (SPRL Issued) Excel File for the Month to be emailed to DGCA