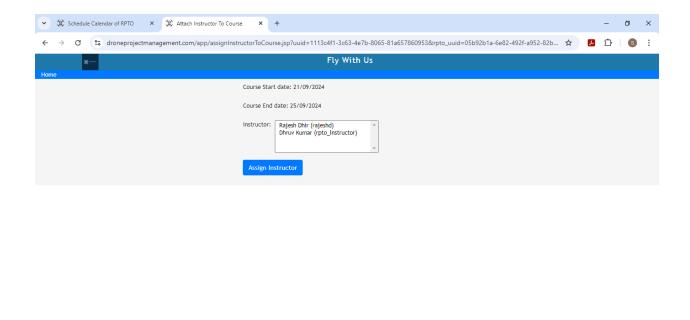

## • Assign Instructors to the Course

- o Click on Assign Instructor in the above screen to assign Instructors to the Course
- o You can assign multiple instructors to each Course

**∞**∰₹ **≅** ; **७** 0 ∅