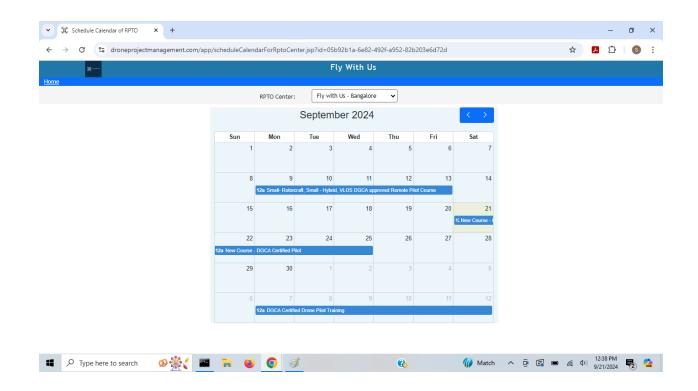

#### View Scheduled Courses in a Calendar

- o Choose the RPTO and View the schedule of Courses for that RPTO.
- Use arrow buttons (< >) to scroll and view the schedule for Previous Month or Next Month.