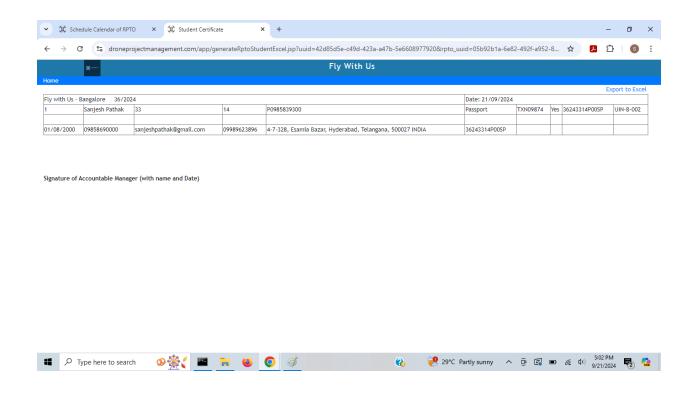

### • Generate Excel File for the Student to be emailed to DGCA

• Click on Export to Excel to download the table as Excel file.