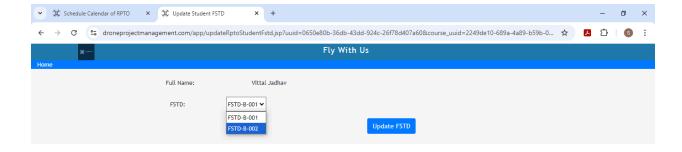

#### Enroll Students to the Course

o Click on Enroll Student to enroll a student to the Course

Click on List Enrolled Students to View List of Enrolled Students

• Assign Instructor, Drone UIN and Flight Simulator ID to each student by clicking on Update link in the column - Instructor, Drone and FSTD - for the Student

## • Assign Flight Simulator to Student

- Update Student Status to Pass and Capture Passing Date by clicking on Passing Date column for the student
  - Once the passing date is updated, the Student's status is automatically changed to Passed.