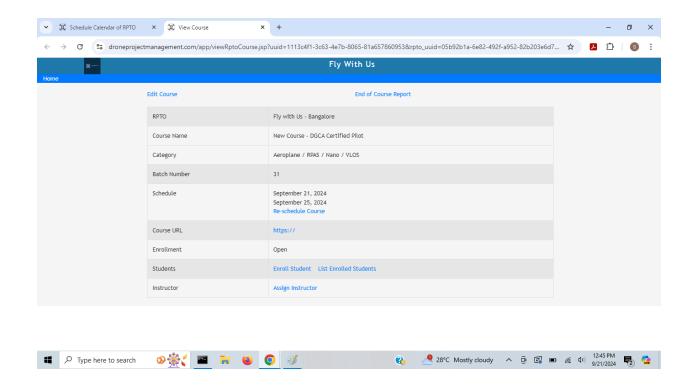

#### View Details about the Course

 Click on the scheduled course (blue bar) in the Calendar to view details about the Course

## • Assign Instructors to the Course

- o Click on Assign Instructor in the above screen to assign Instructors to the Course
- o You can assign multiple instructors to each Course

**∞**∰₹ **≅** ; **७** 0 ∅

#### Enroll Students to the Course

o Click on Enroll Student to enroll a student to the Course

Click on List Enrolled Students to View List of Enrolled Students

• Assign Instructor, Drone UIN and Flight Simulator ID to each student by clicking on Update link in the column - Instructor, Drone and FSTD - for the Student

## • Generate End of the Course Report

- o Click on the End of Course Report link to generate the End of Course Report.
- o Click on Download PDF link to download the End of Course Report in PDF format.