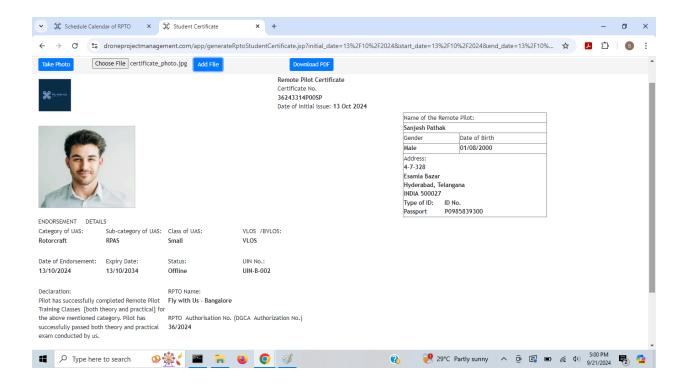

#### • Generate Student Remote Pilot Certificate

- Click on link in Certificate column to generate Certificate
- o Click on Download PDF button to download Certificate in PDF format to print.