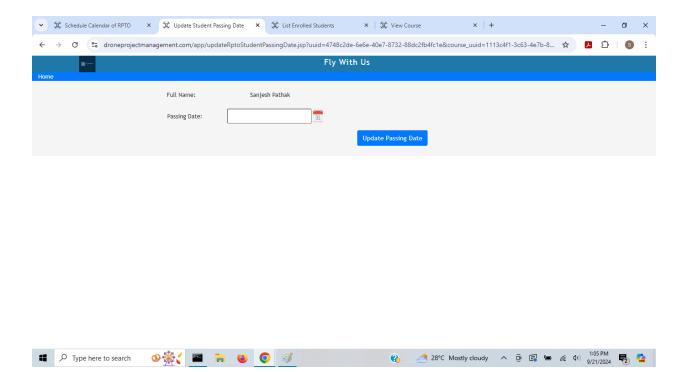

## • Assign Flight Simulator to Student

- Update Student Status to Pass and Capture Passing Date by clicking on Passing Date column for the student
  - Once the passing date is updated, the Student's status is automatically changed to Passed.