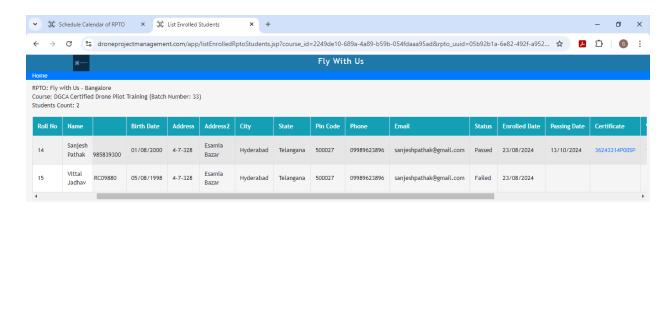

#### Enroll Students to the Course

o Click on Enroll Student to enroll a student to the Course

Click on List Enrolled Students to View List of Enrolled Students

• Assign Instructor, Drone UIN and Flight Simulator ID to each student by clicking on Update link in the column - Instructor, Drone and FSTD - for the Student

## • Assign Flight Simulator to Student

- Update Student Status to Pass and Capture Passing Date by clicking on Passing Date column for the student
  - Once the passing date is updated, the Student's status is automatically changed to Passed.

#### • Generate Student Remote Pilot Certificate

- Click on link in Certificate column to generate Certificate
- o Click on Download PDF button to download Certificate in PDF format to print.