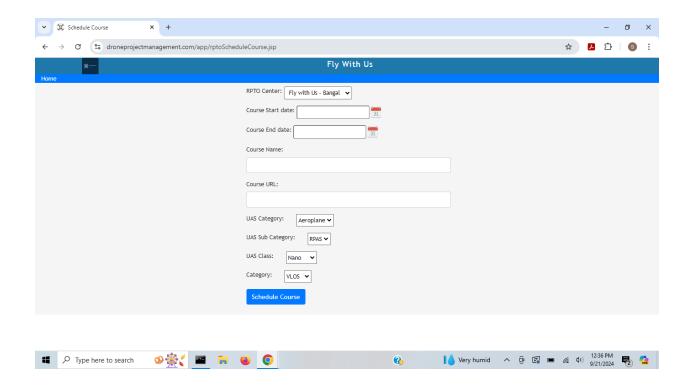

#### • Schedule Courses

- o Schedule Courses easily through the in-built Calendar
- o You can schedule as many courses you would want and for any dates in future.