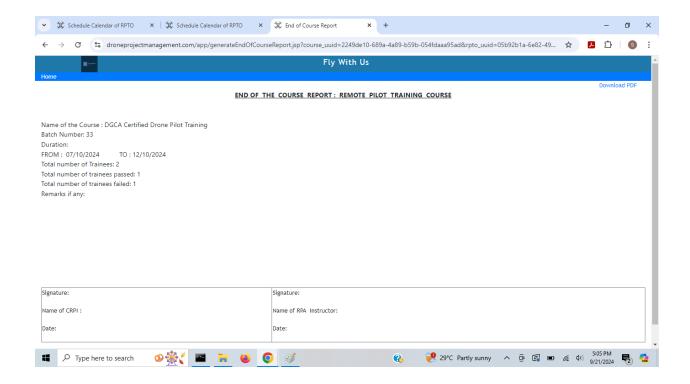

## • Generate End of the Course Report

- o Click on the End of Course Report link to generate the End of Course Report.
- o Click on Download PDF link to download the End of Course Report in PDF format.