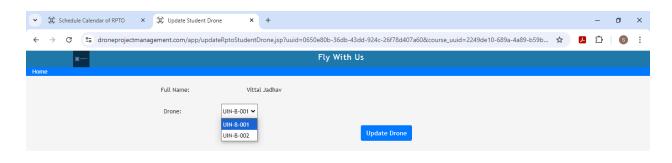

#### Enroll Students to the Course

o Click on Enroll Student to enroll a student to the Course

Click on List Enrolled Students to View List of Enrolled Students

• Assign Instructor, Drone UIN and Flight Simulator ID to each student by clicking on Update link in the column - Instructor, Drone and FSTD - for the Student

## • Assign Drone to the Student