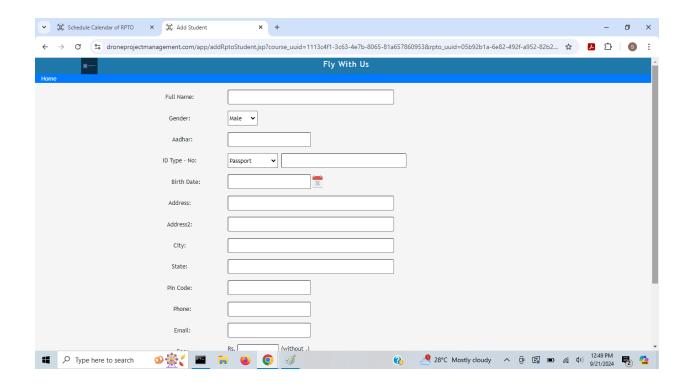

#### Enroll Students to the Course

o Click on Enroll Student to enroll a student to the Course

Click on List Enrolled Students to View List of Enrolled Students

• Assign Instructor, Drone UIN and Flight Simulator ID to each student by clicking on Update link in the column - Instructor, Drone and FSTD - for the Student