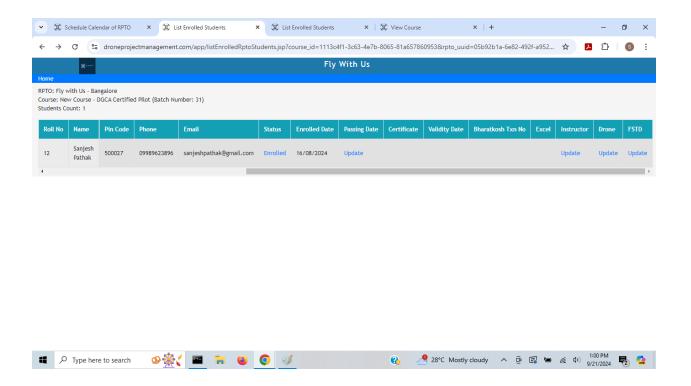

#### Enroll Students to the Course

o Click on Enroll Student to enroll a student to the Course

Click on List Enrolled Students to View List of Enrolled Students

• Assign Instructor, Drone UIN and Flight Simulator ID to each student by clicking on Update link in the column - Instructor, Drone and FSTD - for the Student

### • Assign Instructor to the Student

## • Assign Drone to the Student

## • Assign Flight Simulator to Student

- Update Student Status to Pass and Capture Passing Date by clicking on Passing Date column for the student
  - Once the passing date is updated, the Student's status is automatically changed to Passed.