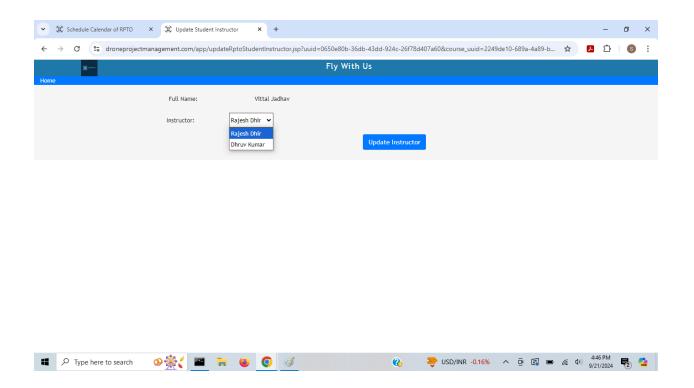

#### Enroll Students to the Course

o Click on Enroll Student to enroll a student to the Course

Click on List Enrolled Students to View List of Enrolled Students

• Assign Instructor, Drone UIN and Flight Simulator ID to each student by clicking on Update link in the column - Instructor, Drone and FSTD - for the Student

### • Assign Instructor to the Student